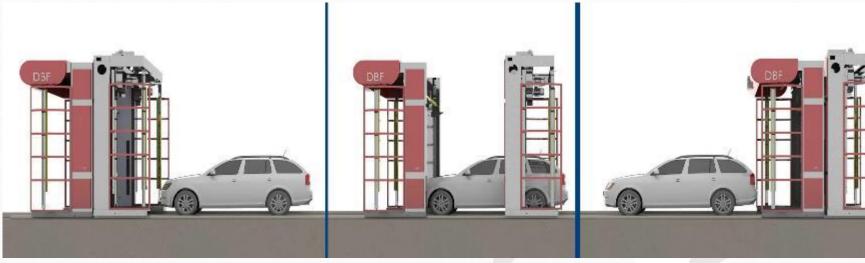

## DBF NEW GENERATION MODULAR TUNNEL SYSTEMS

#### **DBF NEW GENERATION MODULAR TUNNEL SYSTEMS**