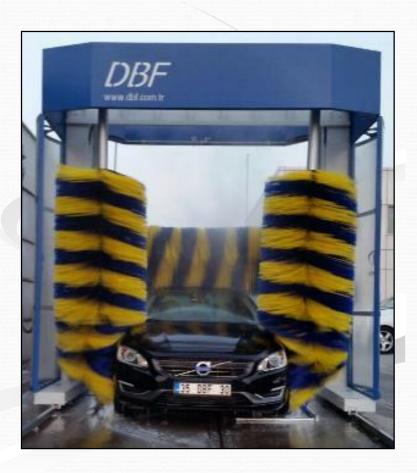

SANTATION

www.dbf.com.tr







#### **VISION**

The vision of **ALSER MACHINE CO**., the manufacturar of **DBF** brand, accredited for full production program is to maintain our the present leadership in Turkey to in foreign markets and represent our country in the global market with pride





#### **MISSION**

Our mission is by following the Technologies in the Dynamics of the sector together with investments in the field of innovation and R&D to increase the personnel ,employement, to grow with our suppliers to improve our customer satisfaction , to contiune quality product supply, to implement occupational health and safety norms during production and produce by minimizing the negative environmental factors to the ecological structure and nature







## **OKYANUS X1 W 240,310**











### **OKYANUS X1 W 310**











## **OKYANUS X1 WD 240**











## OKYANUS X1 WD 240,290 with profile following dryer











#### **OKYANUS**















#### **OKYANUS**









## **OKYANUS X3**









#### **OKYANUS X3**











### **OKYANUS X3**











## **OKYANUS X3 WD 175**









## **OKYANUS X3 WD 175**

























































## **TANDEM**













## **ULTIMA TRUCK WASH**











## **ULTIMA TRUCK WASH**









### **ULTIMA TRUCK WASH**









#### **ULTIMA BUS WASH**









### **ULTIMA BUS WASH**











### **ULTIMA BUS WASH**











## **ULTIMA HYDROWASH**











#### **ULTIMA HYDROWASH HIGH PRESSURE TRUCK WASH (BRUSH WASH)**











#### **ULTIMA HYDROWASH**













#### HYD