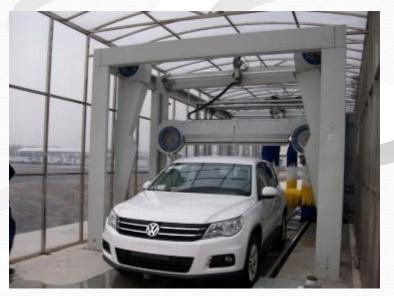

## DBF NEW GENERATION MODULAR TUNNEL SYSTEMS

#### **DBF NEW GENERATION MODULAR TUNNEL SYSTEMS**