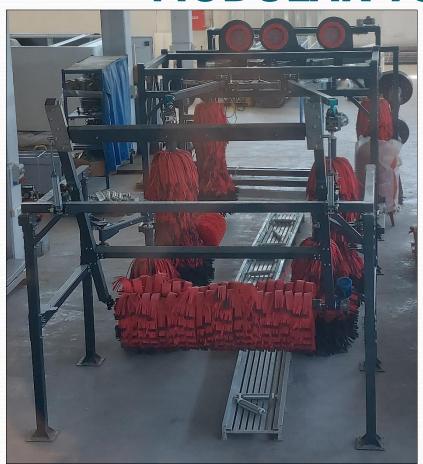

## DBF NEW GENERATION MODULAR TUNNEL SYSTEMS

#### **DBF NEW GENERATION MODULAR TUNNEL SYSTEMS**