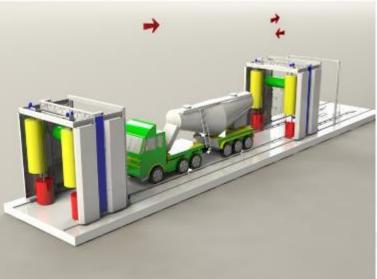

W 240,310**











### **OKYANUS X1 W 310**











## **OKYANUS X1 WD 240**











## OKYANUS X1 WD 240,290 with profile following dryer











#### **OKYANUS**















#### **OKYANUS**









## **OKYANUS X3**









#### **OKYANUS X3**











### **OKYANUS X3**











## **OKYANUS X3 WD 175**









## **OKYANUS X3 WD 175**

























































## **TANDEM**













## **ULTIMA TRUCK WASH**











## **ULTIMA TRUCK WASH**









### **ULTIMA TRUCK WASH**









#### **ULTIMA BUS WASH**









### **ULTIMA BUS WASH**











### **ULTIMA BUS WASH**











## **ULTIMA HYDROWASH**











#### **ULTIMA HYDROWASH HIGH PRESSURE TRUCK WASH (BRUSH WASH)**











#### **ULTIMA HYDROWASH**













#### HYDROWASH BRUSHLESS HIGH PRESSURE WASHING









#### HYDROWASH BRUSHLESS HIGH PRESSURE WASHING



































### **AQUALINE TUNNEL**

#### **ADDITIONAL EQUIPMENTS**

















## **CABINETTE CLADDING**











## DBF NEW GENERATION MODULAR TUNNEL SYSTEMS









#### **DBF NEW GENERATION MODULAR TUNNEL SYSTEMS**











# FIRATLINE BUS WASHING SYSTEM









#### FIRATLINE BUS WASHING SYSTEM













































# TRAILER INNER WASH













# MANUAL WASHING SYSTEMS









#### **WASHTURK VEHICLE WASHING & CARE PLANT IN BALIKESIR** (PROUDLY FIRST AND THE BIGGEST WASHING PLANT IN TURKEY)









# **WASHTURK SELF SERVIS**













# **WASHTURK OKYANUS WD 290**











# **WASHTURK ULTIMA W 450**