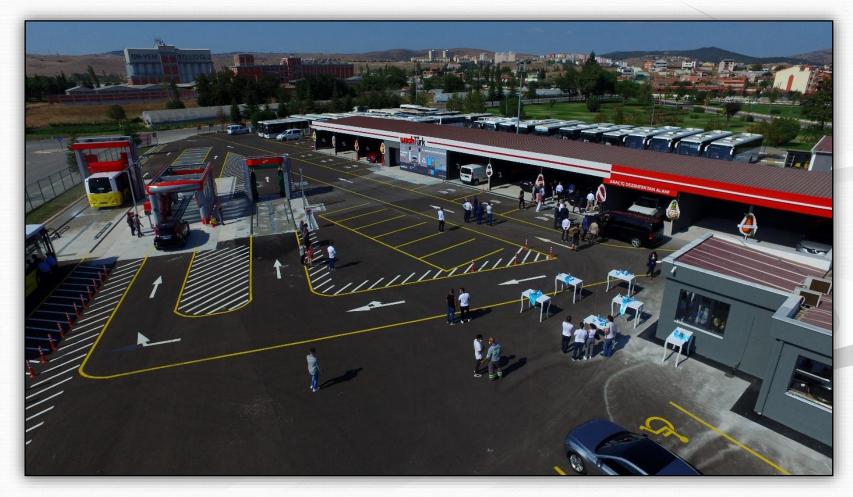

#### **WASHTURK VEHICLE WASHING & CARE PLANT IN BALIKESIR** (PROUDLY FIRST AND THE BIGGEST WASHING PLANT IN TURKEY)