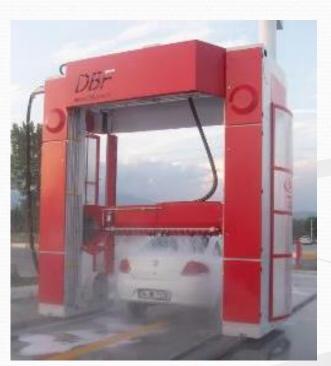

## **OKYANUS X1 W 240,310**

### **OKYANUS X1 W 310**

## **OKYANUS X1 WD 240**

## OKYANUS X1 WD 240,290 with profile following dryer

#### **OKYANUS**