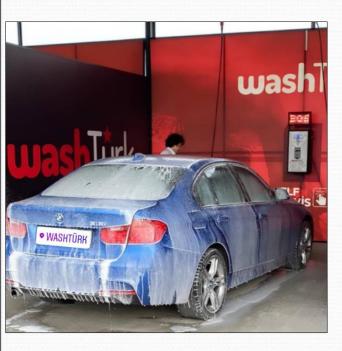

#### **WASHTURK VEHICLE WASHING & CARE PLANT IN BALIKESIR** (PROUDLY FIRST AND THE BIGGEST WASHING PLANT IN TURKEY)