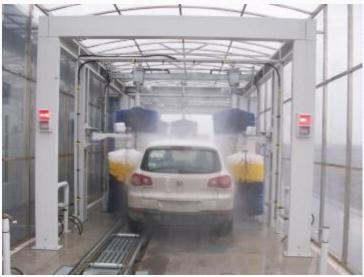

## DBF NEW GENERATION MODULAR TUNNEL SYSTEMS

#### **DBF NEW GENERATION MODULAR TUNNEL SYSTEMS**