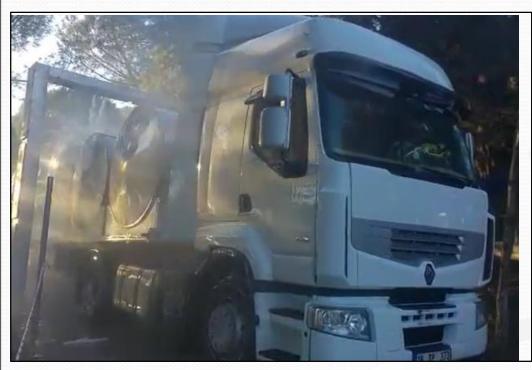

## **ULTIMA HYDROWASH**

#### **ULTIMA HYDROWASH HIGH PRESSURE TRUCK WASH (BRUSH WASH)**

#### **ULTIMA HYDROWASH**